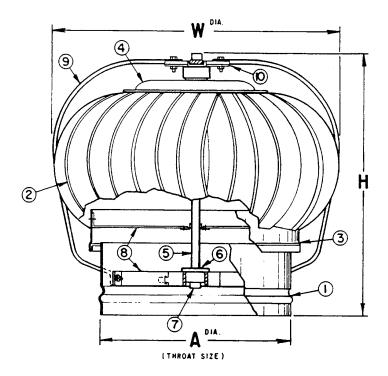

## Legend

- 1. Swedged and Reinforced Airshaft
- 2. Roll Formed Ridgidized Rotor Blades
- 3. Rolled and Welded Rotor Collar
- 4. Seamless Rotor Crown Plate
- 5. Machined Rotor Shaft

- 6. Prelubricated Ball Bearing Assembly
- 7. Lubricant Reservoir and Cover
- 8. Internal Support Braces
- 9. Exterior Heavy Duty Support Braces
- 10. Die Cast Brace, Bearing Plate

## **Dimensional Data**

|                                          | 4                  | 5                  | 6                  | 7                  | 8                  | 9                  | 10                 | 12                 | 14                 | 15                 | 16                 | 18                 | 20                 | 24                 |
|------------------------------------------|--------------------|--------------------|--------------------|--------------------|--------------------|--------------------|--------------------|--------------------|--------------------|--------------------|--------------------|--------------------|--------------------|--------------------|
| A <sup>DIA.</sup><br>Throat Size         | 4                  | 5                  | 6                  | 7                  | 8                  | 9                  | 10                 | 12                 | 14                 | 15                 | 16                 | 18                 | 20                 | 24                 |
| <b>W</b> <sup>DIA.</sup><br><b>Width</b> | 10 1/4             | 12 3/4             | 12 3/4             | 14 1/4             | 14 1/4             | 16 1/2             | 16 1/4             | 19                 | 22 3/4             | 25                 | 25 1/2             | 29                 | 31 5/8             | 35 3/4             |
| H<br>Height                              | 12                 | 14 1/4             | 14 1/2             | 15                 | 15                 | 16 1/4             | 16 1/4             | 17                 | 19 3/4             | 21                 | 21 3/4             | 24                 | 25 1/4             | 281/4              |
| NO. OF BRACES<br>(EXTERIOR)              | 3 <sup>Alum.</sup> | 3 <sup>Steel</sup> | 3 <sup>Steel</sup> | 4 <sup>Steel</sup> | 4 <sup>Steel</sup> | 4 <sup>Steel</sup> |