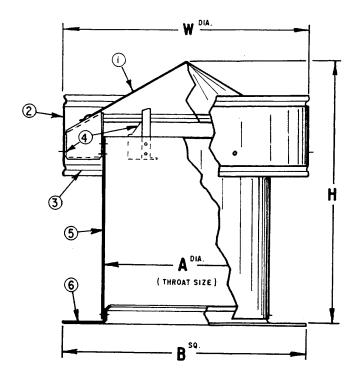

## Legend

- 1. Conical Cap
- 2. Windband
- 3. Stiffening Swedges
- 4. Supporting Webs
- 5. Extended Airshaft
- 6. Flat Roof Mounting Base

## **Dimensional Data**

|                                  | 4      | 5      | 6      | 7      | 8      | 9      | 10     | 12     |
|----------------------------------|--------|--------|--------|--------|--------|--------|--------|--------|
| A <sup>DIA.</sup><br>Throat Size | 4      | 5      | 6      | 7      | 8      | 9      | 10     | 12     |
| W <sup>DIA.</sup><br>Width       | 8 1/4  | 9 1/4  | 10 1/4 | 11 1/4 | 12 1/4 | 14 3/4 | 15 3/4 | 17 3/4 |
| <b>H</b><br>Height               | 14 1/4 | 15 1/8 | 15 5/8 | 15 5/8 | 15 7/8 | 17 3/4 | 18     | 18 1/4 |
| B <sup>sq.</sup>                 | 8      | 9      | 10     | 11     | 12     | 13     | 14     | 15 1/2 |