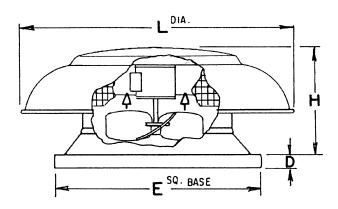

## **Dimensional Data**

|                   | Direct Drive |         |         |         |
|-------------------|--------------|---------|---------|---------|
|                   | DAE10        | DAE12   | DAE14   | DAE18   |
| L <sup>DIA.</sup> | 18 5/16      | 20 5/16 | 27 5/16 | 33 9/16 |
| Н                 | 9 3/4        | 10 1/4  | 12 5/8  | 14 3/8  |
| D                 | 2            | 2       | 2       | 2       |
| E†sq.             | 19           | 19      | 21      | 26      |
| Ro <sup>sq.</sup> | 13           | 13      | 16      | 20      |

 $\dagger$  Outside dimension of curb should be 1 1/2" less than 'E' dimension. All dimensions in inches.

Material: Spun Aluminum Housing

1401 North Plano Road, Richardson, TX 75081 Ph: 972.234.3202 Fax: 972.497.0468 www.PennBarry.com