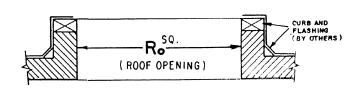

## **Dimensional Data**

|                   | Direct Drive |         |         |         |
|-------------------|--------------|---------|---------|---------|
|                   | DAE10        | DAE12   | DAE14   | DAE18   |
| L <sup>DIA.</sup> | 18 5/16      | 20 5/16 | 27 5/16 | 33 9/16 |
| Н                 | 9 3/4        | 10 1/4  | 12 5/8  | 14 3/8  |
| D                 | 2            | 2       | 2       | 2       |
| E†sq.             | 19           | 19      | 21      | 26      |
| Ro <sup>sq.</sup> | 13           | 13      | 16      | 20      |

 $\dagger$  Outside dimension of curb should be 1 1/2" less than 'E' dimension. All dimensions in inches.

Material: Spun Aluminum Housing

1401 North Plano Road, Richardson, TX 75081 Ph: 972.234.3202 Fax: 972.497.0468 www.PennBarry.com