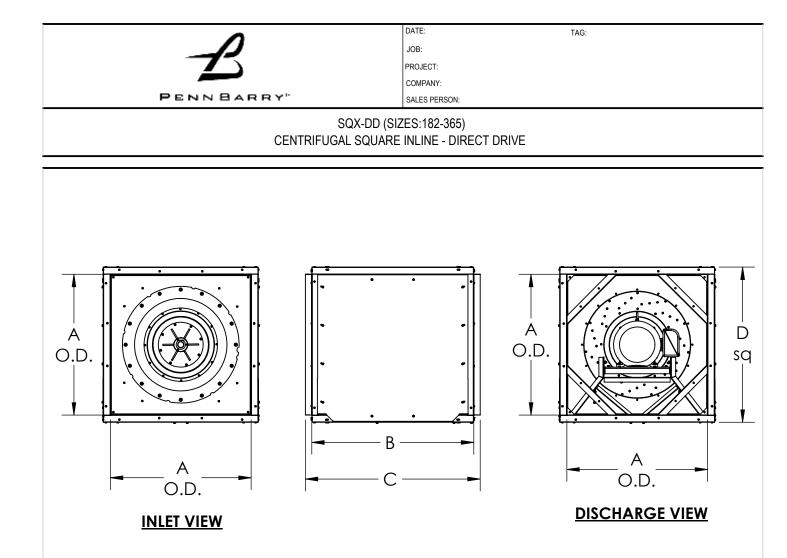

## **DIMENSIONAL DATA**

| SIZE | А      | В        | С        | D        | MAX MTR<br>FRAME | LESS<br>MOTOR/DRIVE<br>WEIGHT (lbs) |
|------|--------|----------|----------|----------|------------------|-------------------------------------|
| 182  | 24     | 28       | 30       | 27-7/8   | 184T             | 160                                 |
| 200  | 26     | 30-11/16 | 33-11/16 | 30-9/16  | 215T             | 200                                 |
| 222  | 30     | 34-3/16  | 37-3/16  | 33-3/4   | 215T             | 225                                 |
| 245  | 33     | 37-9/16  | 41-9/16  | 36       | 254T             | 280                                 |
| 270  | 36     | 41-7/16  | 45-7/16  | 39-11/16 | 254T             | 340                                 |
| 300  | 40     | 46-1/16  | 50-1/16  | 44       | 256T             | 395                                 |
| 330  | 44     | 50-5/8   | 54-5/8   | 48-1/2   | 256T             | 470                                 |
| 365  | 48-1/2 | 56       | 60       | 53-1/2   | 284T             | 615                                 |