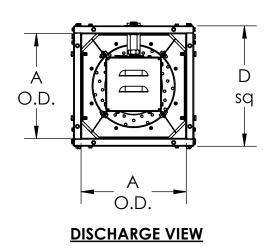

## **DIMENSIONAL DATA**

| SIZE | А      | В       | С       | D       | MAX MTR<br>FRAME | LESS<br>MOTOR/DRIVE<br>WEIGHT (lbs) |
|------|--------|---------|---------|---------|------------------|-------------------------------------|
| 060  | 13-1/8 | 16-3/8  | 18-3/8  | 15-1/16 | 56               | 48                                  |
| 070  | 13-1/8 | 16-3/8  | 18-3/8  | 15-1/16 | 56               | 48                                  |
| 080  | 13-1/8 | 16-3/8  | 18-3/8  | 15-1/16 | 56               | 48                                  |
| 100  | 13-1/8 | 16-3/8  | 18-3/8  | 15-1/16 | 56               | 45                                  |
| 122  | 16     | 20      | 22      | 18-7/16 | 56               | 75                                  |
| 135  | 18     | 20-5/8  | 22-5/8  | 20-5/8  | 56               | 85                                  |
| 150  | 20     | 23      | 25      | 23      | 145T             | 110                                 |
| 165  | 22     | 25-5/16 | 27-5/16 | 25-5/16 | 145T             | 140                                 |

ALL DIMENSIONS ARE IN INCHES

| REVISION: | FORM: | REDIACES: |
|-----------|-------|-----------|