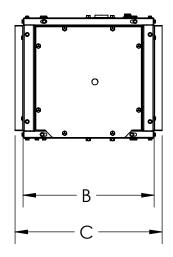

## **DIMENSIONAL DATA**

| SIZE | А      | В       | С       | D       | MAX MTR<br>FRAME | LESS<br>MOTOR/DRIVE<br>WEIGHT (lbs) |
|------|--------|---------|---------|---------|------------------|-------------------------------------|
| 060  | 13-1/8 | 16-3/8  | 18-3/8  | 15-1/16 | 56               | 48                                  |
| 070  | 13-1/8 | 16-3/8  | 18-3/8  | 15-1/16 | 56               | 48                                  |
| 080  | 13-1/8 | 16-3/8  | 18-3/8  | 15-1/16 | 56               | 48                                  |
| 100  | 13-1/8 | 16-3/8  | 18-3/8  | 15-1/16 | 56               | 45                                  |
| 122  | 16     | 20      | 22      | 18-7/16 | 56               | 75                                  |
| 135  | 18     | 20-5/8  | 22-5/8  | 20-5/8  | 56               | 85                                  |
| 150  | 20     | 23      | 25      | 23      | 145T             | 110                                 |
| 165  | 22     | 25-5/16 | 27-5/16 | 25-5/16 | 145T             | 140                                 |

ALL DIMENSIONS ARE IN INCHES

| REVISION: | FORM: | REDIACES: |
|-----------|-------|-----------|