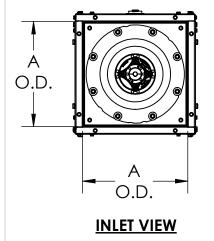

## **DIMENSIONAL DATA**

| SIZE | А      | В       | С       | D       | MAX MTR<br>FRAME | LESS<br>MOTOR/DRIVE<br>WEIGHT (lbs) |
|------|--------|---------|---------|---------|------------------|-------------------------------------|
| 060  | 13-1/8 | 16-3/8  | 18-3/8  | 15-1/16 | 56               | 48                                  |
| 070  | 13-1/8 | 16-3/8  | 18-3/8  | 15-1/16 | 56               | 48                                  |
| 080  | 13-1/8 | 16-3/8  | 18-3/8  | 15-1/16 | 56               | 48                                  |
| 100  | 13-1/8 | 16-3/8  | 18-3/8  | 15-1/16 | 56               | 45                                  |
| 122  | 16     | 20      | 22      | 18-7/16 | 56               | 75                                  |
| 135  | 18     | 20-5/8  | 22-5/8  | 20-5/8  | 56               | 85                                  |
| 150  | 20     | 23      | 25      | 23      | 145T             | 110                                 |
| 165  | 22     | 25-5/16 | 27-5/16 | 25-5/16 | 145T             | 140                                 |

ALL DIMENSIONS ARE IN INCHES

| REVISION: | FORM: | REDIACES: |
|-----------|-------|-----------|