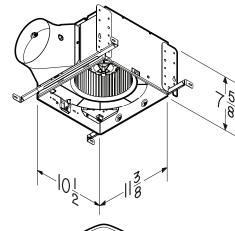

#### HOUSING:

- Rugged, galvanized steel construction
- 6" round duct connector with tapered sleeve and no metallic clatter
- 7-5/8" height allows for 2" x 8" ceiling installations
- · Sturdy, easy, four-point mounting directly to joist
- Includes unique, patented spacer for mounting to engineered "!" joists
- Includes hanger bars to position housing anywhere between 16" to 24"-on-center joists
- Can be mounted in ceilings up to 12/12 pitch

### **DIMENSIONS**

PennBarry | 605 Shiloh Rd. Plano, TX 75074 | 1 972-212-4700 | www.pennbarry.com

| REFERENCE | QTY. | REMARKS | Project      |      |
|-----------|------|---------|--------------|------|
|           |      |         | Location     |      |
|           |      |         | Architect    |      |
|           |      |         | Engineer     |      |
|           |      |         | Contractor   |      |
|           |      |         | Submitted by | Date |