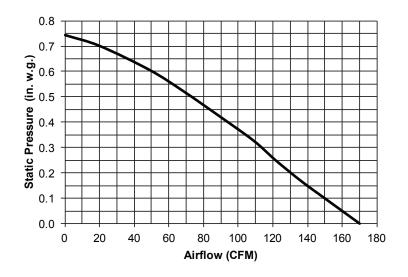

# PERFORMANCE RATINGS MODEL ZQ165 FAN

# AMCA PERFORMANCE ————

| Model | Static<br>Pressure (Ps) | CFM | Sones | Fan<br>Watts |
|-------|-------------------------|-----|-------|--------------|
| 70465 | 0.10                    | 150 | 1.4   | 42.8         |
| ZQ165 | 0.25                    | 120 |       |              |

# AIR FLOW PERFORMANCE -