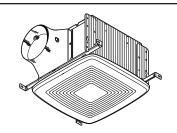

#### **BLOWER:**

- Plug-in, permanently lubricated motor engineered for continuous operation
- Dynamically balanced centrifugal blower wheel for quiet, efficient performance
- Low RPM for quiet operation
- · Airflow-smoothing baffles reduce turbulence

#### HOUSING:

- Rugged, galvanized steel construction
- 6" round duct connector with tapered sleeve and no metallic clatter
- 7-5/8" height allows for 2" x 8" ceiling installations
- · Sturdy, easy, four-point mounting directly to joist
- Includes unique, patented spacer for mounting to engineered "!" joists
- Includes hanger bars to position housing anywhere between 16" to 24"-on-center joists
- Can be mounted in ceilings up to 12/12 pitch

#### GRILLE:

- Polymeric construction
- Innovative design the result of extensive research with designers and consumers