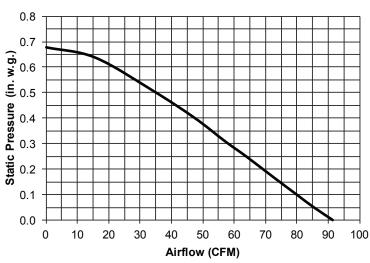

tic Pressure (inH2O) |                  |                  | 0.25 Ps          | 0.1 Ps - Static Pressure (inH2O) |                  |                  | 0.25 Ps          |
| Airflow<br>(CFM)                 | Sound<br>(Sones) | Power<br>(Watts) | Airflow<br>(CFM) | Airflow<br>(CFM)                 | Sound<br>(Sones) | Power<br>(Watts) | Airflow<br>(CFM) |
| 80                               | 1.0              | 25.7             | 61               | 70                               | 1.3              | 25.0             | 55               |

# AMPS ———

| Model | Amps |  |
|-------|------|--|
| ZQ85  | 0.3  |  |

## WEIGHT ---

| Model | Shipping<br>Weight |  |  |
|-------|--------------------|--|--|
| ZQ85  | 9.0 lbs.           |  |  |





# AIR FLOW PERFORMANCE

**MODEL ZQ85 - 4" DUCT** 



### **MODEL ZQ85 - 3" DUCT**