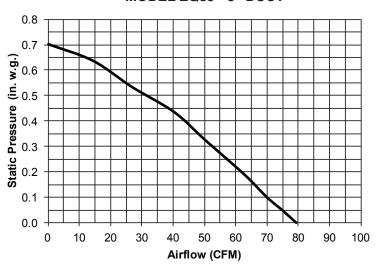

|                  | 0.25 Ps          | 0.1 Ps - Static Pressure (inH2O) |                  |                  | 0.25 Ps          |
| Airflow<br>(CFM)                 | Sound<br>(Sones) | Power<br>(Watts) | Airflow<br>(CFM) | Airflow<br>(CFM)                 | Sound<br>(Sones) | Power<br>(Watts) | Airflow<br>(CFM) |
| 80                               | 1.0              | 25.7             | 61               | 70                               | 1.3              | 25.0             | 55               |

# AMPS ———

| Model | Amps |  |
|-------|------|--|
| ZQ85  | 0.3  |  |

## WEIGHT ---

| Model | Shipping<br>Weight |  |  |
|-------|--------------------|--|--|
| ZQ85  | 9.0 lbs.           |  |  |





# AIR FLOW PERFORMANCE

**MODEL ZQ85 - 4" DUCT** 



### **MODEL ZQ85 - 3" DUCT**