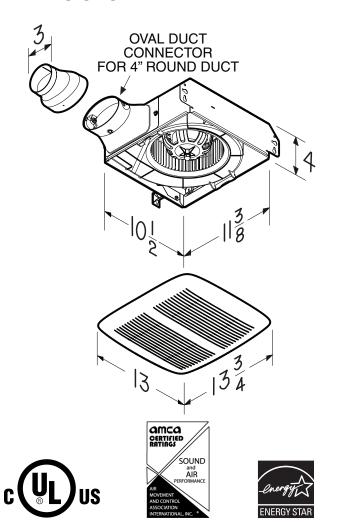

### HOUSING:

- Rugged, galvanized steel construction
- · Metal, 4" oval duct connector with no metallic clatter
- Includes 4" oval to 3" round duct reducer
- 4" height allows for 2" x 4" wall or ceiling installation
- · Sturdy, easy, mounting directly to stud or joist
- Can be mounted in flat ceilings, sloped ceilings up to 12/12 pitch, and walls

### DIMENSIONS ——

| REFERENCE | QTY. | REMARKS | Project           |
|-----------|------|---------|-------------------|
|           |      |         | Location          |
|           |      |         | Architect         |
|           |      |         | Engineer          |
|           |      |         | Contractor        |
|           |      |         | Submitted by Date |