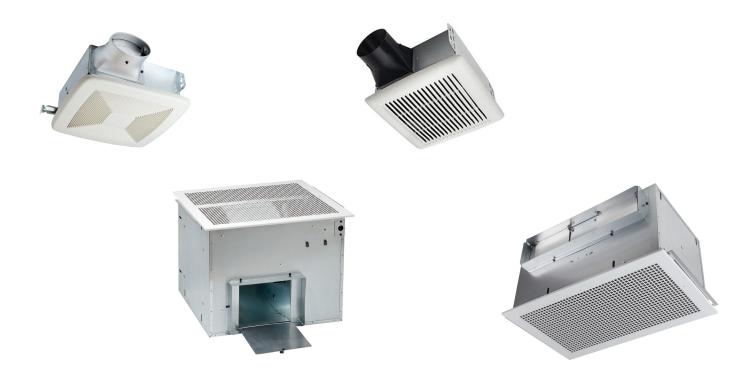

### Introducing the Expanded Line of Zephyr Quiet Ceiling and Inline Fans

Our Zephyr Quiet line is expanding to offer additional models, increased capacity and a variety of new options and accessories.

Now the Zephyr Quiet line offer sizes with a capacity up to 2,000 CFM's with options such as metal grilles or inline configuration.

Selected Zephyr Quiet fans achieve a < 0.3 Sone level which provides a nearly silent operation for minimal disruption of your environment as well as equipped with a GPlus motor which provides significantly greater efficiency, flexibility, and controllability over a standard direct drive permanent split capacitor (PSC) motor. Variable speed control prevents over and under ventilation and maximizes efficiency.

#### Features of Zephyr Quiet:

- Sizes 75 to 2005
- Up to 2000 CFM capacity
- Sone levels of <0.3 (Selected models)
- Available with Gplus motors for higher efficiency and control
- Low profile models available
- Built-in time delay
- Built-in two speed
- AMCA certified ratings for Air & Sound Performance
- Underwriters Laboratories (UL) 705 Certified
- ENERGY STAR<sup>®</sup> Certified (Selected models)

#### **Options & Accessories:**

- Metal Grilles
- Lighted Grilles
- Radiation Dampers
- Variable Speed Controllers
- Time Delay Switch
- Wall caps
- Flat roof caps
- Curb mounted roof caps
- Sloped roof caps