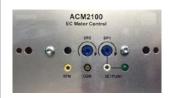

#### **Options:**

- Integrate with building management system
- Compatible with Intelligent Pressure Control Module (iQ-IPCM) and Multi-Speed Controller (iQ-MS)

Ease of access without tools

Intelligent Pressure Control Module (iQ-IPCM)

Multi-Speed Controller (iQ-MS)

Contact your PennBarry representative or visit **PennBarry.com** to learn more about why the Direct Drive Dynamo should be your first choice for reliable and efficient air movement.