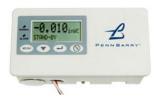

#### **Options:**

- Integrate with building management system
- Compatible with Intelligent Pressure Control Module (iQ-IPCM) and Multi-Speed Controller (iQ-MS)

Ease of access without tools

Intelligent Pressure Control Module (iQ-IPCM)