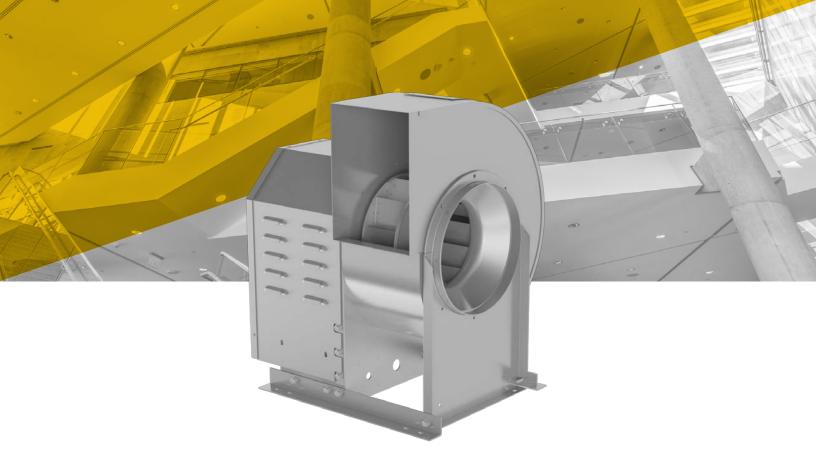

# Introducing New Additions to the Dynamo Family

Highly efficient PennBarry Direct Drive Dynamo centrifugal fans are SWSI, Class I, Arrangement 4 general purpose air moving devices designed for supply or exhaust applications in commercial, institutional and industrial HVAC systems.

## **Trusted Reliability**

- EC motor and thermal overload protection are standard
- Assured quality with rigorous simulation analysis and physical testing

Class 1 heavy gauge galvanized \_\_\_\_\_\_steel blower scroll housing resists rust

Gplus direct drive EC motor allows for system balancing in field

Durable weather cover

Standard access door with gasket enables easy maintenance of internal components

> Spark-resistant aluminum, non-overloading centrifugal wheel is statically and dynamically balanced for low noise and high performance

#### Features:

- Direct drive EC motor
- Roof/floor mount utility blower
- Field rotatable to eight discharge positions
- Available with clockwise and counterclockwise rotations
- Available in sizes 10 to 24
- Capacity: up to 4,800 CFM, 0" to 3" w.g.
- UL Certified and AMCA Certified for sound and air performance