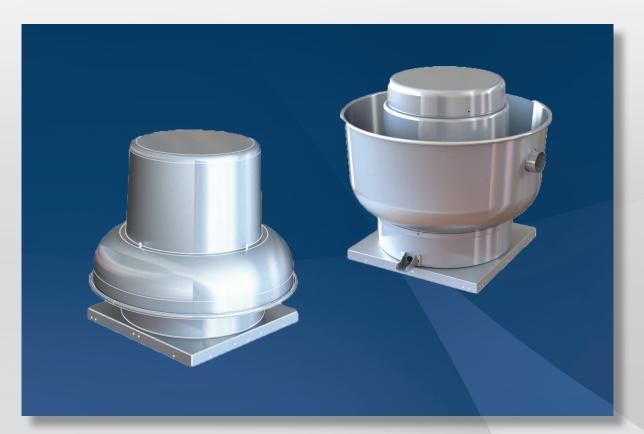

## Controllability

- Fine-tune motor to exact operating range
- Ability to connect to building management system

Direct drive downblast Domex (DX) and upblast Fumex (FX) centrifugal roof exhausters are designed for roof mounted installations in low, medium to high pressure applications.

DX fans are ideal for general purpose exhaust applications, such as bathrooms, garages, and offices. FX fans are specially designed to discharge contaminated air away from building surfaces.

Domex (DX)