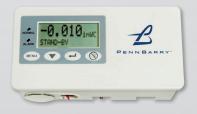

#### **Options:**

- High wind construction
- · Totally enclosed motor
- Compatible with Intelligent Pressure Control Module (iQ-IPCM) and Multi-Speed Controller (iQ-MS)

Intelligent Pressure Control Module (iQ-IPCM) Multi-Speed Controller (iQ-MS)