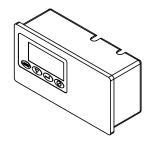

## **OVERVIEW**

DESCRIPTION

THE iQ-IPCM (INTELLIGENT PRESSURE CONTROL MODULE) IS A CONSTANT PRESSURE CONTROL USED FOR EXHAUST OR SUPPLY SYSTEMS FOR MULTI-STORY BUILDING APPLICATIONS, SUCH AS CLOTHES DRYERS, KITCHEN HOODS AND TOILET EXHAUST. INCLUDES AN INTEGRATED SAFTY FUNCTION