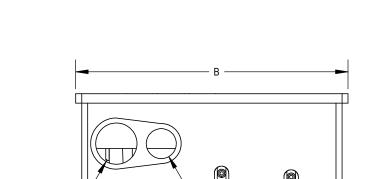

DATE: TAG:

JOB:

PROJECT:

COMPANY: SALES PERSON:

iQ - IPCM
INTELLIGENT PRESSURE CONTROL MODULE

Ø.86

Ø.63

| DIMENSIONAL DATA |     |     |      |      |      |      |  |
|------------------|-----|-----|------|------|------|------|--|
| MODEL            | Α   | В   | С    | D    | E    | F    |  |
| iQ-IPCM          | 3.2 | 5.7 | 1.75 | 1.74 | 0.74 | 4.47 |  |
|                  |     |     |      |      |      |      |  |

(All Dimensions in Inches)

| ELECTRICAL SPECIFICATIONS |                          |  |  |  |  |
|---------------------------|--------------------------|--|--|--|--|
| DC POWER SUPPLY           | 24 VDC                   |  |  |  |  |
| CURRENT CONSUMPTION       | 100 mA                   |  |  |  |  |
| OUTPUT SIGNAL             | 0-10 VDC                 |  |  |  |  |
| INTERLOCK RELAYS          | 3.0 A @ 125 VAC / 30 VDC |  |  |  |  |