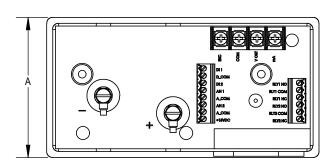

DATE: TAG:

JOB:

PROJECT:

COMPANY: SALES PERSON:

iQ - IPCM
INTELLIGENT PRESSURE CONTROL MODULE

Ø.86

Ø.63

| DIMENSIONAL DATA |     |     |      |      |      |      |  |
|------------------|-----|-----|------|------|------|------|--|
| MODEL            | Α   | В   | С    | D    | E    | F    |  |
| iQ-IPCM          | 3.2 | 5.7 | 1.75 | 1.74 | 0.74 | 4.47 |  |
|                  |     |     |      |      |      |      |  |

(All Dimensions in Inches)

| ELECTRICAL SPECIFICATIONS |                          |  |  |  |  |
|---------------------------|--------------------------|--|--|--|--|
| DC POWER SUPPLY           | 24 VDC                   |  |  |  |  |
| CURRENT CONSUMPTION       | 100 mA                   |  |  |  |  |
| OUTPUT SIGNAL             | 0-10 VDC                 |  |  |  |  |
| INTERLOCK RELAYS          | 3.0 A @ 125 VAC / 30 VDC |  |  |  |  |

## STANDARD FEATURES & EQUIPMENT

| INTEGRATED DIFFERENTIAL PRESSURE SENSOR | ٠ | 5' SILICONE TUBING            |
|-----------------------------------------|---|-------------------------------|
| STATIC PRESSURE PROBE                   | ٠ | INTERLOCKS UP TO 2 APPLIANCES |