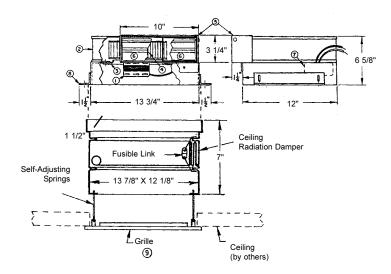

## Zephyr with Ceiling Radiation Damper Models Zephyrette & Zephyr Jr.

## Legend

- 1. Permanently Lubricated Motor
- 2. Blower Scroll Housing
- 3. Inlet Venturi Plate
- 4. Centrifugal Blower Wheel
- 5. Duct Sleeve
- 6. Backdraft Damper
- 7. Electrical Conduit Box
- 8. Adjustable Mounting Flange
- Removable Deluxe Face Grille
  (85% Free Area) with Self-Adjusting Springs

**Note:** Zephyr and CFD-20-DDA6 ceiling radiation dampers are shipped in separate cartons for joining through field installation.

(Model CFD-20-DDA6) 13 7/8" X 12 1/8"

## **Submittal Sheet**

Zephyrette 'ZT', Zephyr Jr. 'ZJ1'

Low Volume Ceiling Fan with Ceiling Radiation Damper