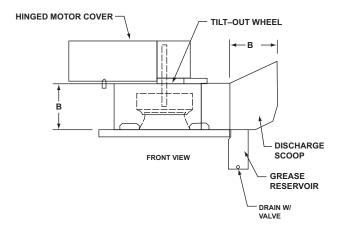

## Less Vented Base

| SIZE | А     | В     | н     | J     | FAN<br>WEIGHT* | SHIP<br>WEIGHT* |
|------|-------|-------|-------|-------|----------------|-----------------|
| 125  | 16.13 | 12.00 | 42.66 | 42.66 | 200            | 300             |
| 150  | 16.13 | 12.00 | 42.66 | 42.66 | 200            | 300             |
| 182  | 19.50 | 14.63 | 45.25 | 41.22 | 293            | 418             |
| 222  | 23.75 | 17.75 | 51.28 | 47.97 | 363            | 488             |
| 245  | 26.25 | 19.63 | 56.56 | 52.84 | 440            | 615             |
| 270  | 29.00 | 21.63 | 65.56 | 63.00 | 530            | 730             |
| 300  | 32.25 | 23.75 | 77.19 | 77.38 | 609            | 859             |

<sup>~</sup> Maximum Clearance Dimensions For Installation

Architect Engineer

**Submittal Date Customer Purchase Order Number**  Leak free discharge scoop Large quantity grease reservoir

Heavy duty bearings

Efficient, continuous-duty motor
Non-overloading, backwardly-inclined fan wheel
UL762 (YZHW), for use with grease-laden air