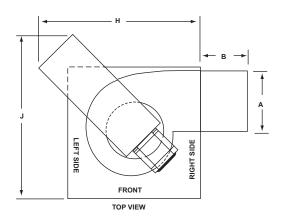

## Less Vented Base

| SIZE | А     | В     | н     | J     | FAN<br>WEIGHT* | SHIP<br>WEIGHT* |
|------|-------|-------|-------|-------|----------------|-----------------|
| 125  | 16.13 | 12.00 | 42.66 | 42.66 | 200            | 300             |
| 150  | 16.13 | 12.00 | 42.66 | 42.66 | 200            | 300             |
| 182  | 19.50 | 14.63 | 45.25 | 41.22 | 293            | 418             |
| 222  | 23.75 | 17.75 | 51.28 | 47.97 | 363            | 488             |
| 245  | 26.25 | 19.63 | 56.56 | 52.84 | 440            | 615             |
| 270  | 29.00 | 21.63 | 65.56 | 63.00 | 530            | 730             |
| 300  | 32.25 | 23.75 | 77.19 | 77.38 | 609            | 859             |

<sup>~</sup> Maximum Clearance Dimensions For Installation