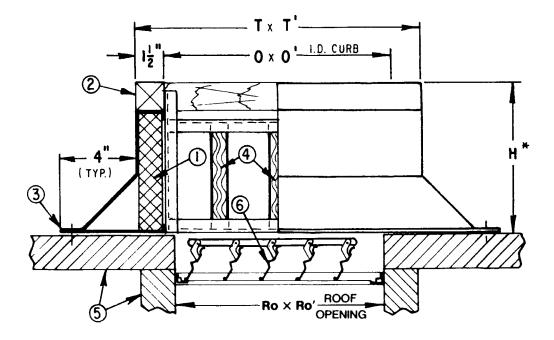

## Legend

- 1. 1 1/2" Rigid Fiberglass Insulation
- 2. Wood Nailer
- 3. Curb Fastening Flange
- 4. Acoustical Absorbent & Thermal Insulation
- 5. Roof Structure By Others
- 6. Backdraft Damper Optional

Note: \*Standard height 16" including wood nailer.

Material: Fully welded 18 gauge galvanized steel (except where 'Aluminum' is indicated on curb schedule)

This drawing illustrates our understanding of order requirements. When approved, it represents details for fabrication, as such, PennBarry will not be responsible for revisions in the field or other changes after release for fabrication. Published and protected by PennBarry, Richardson, TX. All rights reserved. May not be reproduced partially or in full without permission from the publisher. No rights conveyed to manufacture partially or in full, use or sell either the method of construction represented or any invention in any way related thereto.