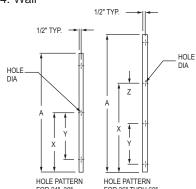

## Hole Pattern, Dimensional Data

|           | Size   |        |        |        |        |         |         |  |  |
|-----------|--------|--------|--------|--------|--------|---------|---------|--|--|
|           | 24     | 30     | 36     | 42     | 48     | 54      | 60      |  |  |
| Α         | 32 1/4 | 38 1/4 | 44 1/4 | 50 1/4 | 56 1/4 | 62 3/8  | 68 3/8  |  |  |
| Х         | 16 1/8 | 19 1/8 | 22 1/8 | 25 1/8 | 28 1/8 | 31 3/16 | 34 3/16 |  |  |
| Υ         | 13     | 15     | 13     | 15     | 17     | 20      | 20      |  |  |
| Z         | N/A    | N/A    | 6 1/2  | 7 1/2  | 8 1/2  | 10      | 10      |  |  |
| Hole Dia. | 5/16   | 5/16   | 5/16   | 5/16   | 5/16   | 5/16    | 5/16    |  |  |
| # Holes   | 3      | 3      | 4      | 4      | 4      | 4       | 4       |  |  |

Note: 1. Guards should be installed when fans are located within seven feet of floor and/or working level or within reach of personnel. (Review OSHA codes for specific details.)

All dimensions in inches.