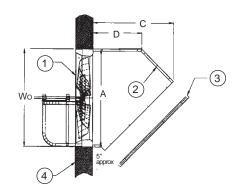

## Breezeway Weathershield with Front Guard Models: BHH

## Legend

- 1. Fan (Shown For Reference Only)
- 2. Weathershield
- 3. Guard (Removable)
- 4. Wall

## **Dimensional Data**

|                   | Size   |        |        |        |        |        |        |  |  |  |
|-------------------|--------|--------|--------|--------|--------|--------|--------|--|--|--|
|                   | 24     | 30     | 36     | 42     | 48     | 54*    | 60*    |  |  |  |
| Wo <sup>SQ.</sup> | 32 3/4 | 38 3/4 | 44 3/4 | 50 3/4 | 57     | 63     | 69     |  |  |  |
| A <sup>SQ.</sup>  | 32 1/4 | 38 1/4 | 44 1/4 | 50 1/4 | 56 1/4 | 62 3/8 | 68 3/8 |  |  |  |
| В                 | 32 1/4 | 38 1/4 | 44 1/4 | 50 1/4 | 56 1/4 | 62 3/8 | 68 3/8 |  |  |  |
| С                 | 28 1/4 | 32 1/2 | 36 3/4 | 41     | 45 1/4 | 49 3/8 | 53 5/8 |  |  |  |
| D                 | 17 1/4 | 19 3/4 | 22 3/8 | 24 3/4 | 27 1/4 | 29 3/4 | 32 1/8 |  |  |  |

\*BHH only.

All dimensions in inches.