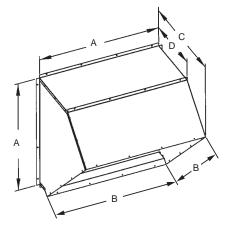

## **Dimensional Data**

|                   | Size   |        |        |        |        |        |        |  |  |  |
|-------------------|--------|--------|--------|--------|--------|--------|--------|--|--|--|
|                   | 24     | 30     | 36     | 42     | 48     | 54*    | 60*    |  |  |  |
| Wo <sup>SQ.</sup> | 32 3/4 | 38 3/4 | 44 3/4 | 50 3/4 | 57     | 63     | 69     |  |  |  |
| A <sup>SQ.</sup>  | 32 1/4 | 38 1/4 | 44 1/4 | 50 1/4 | 56 1/4 | 62 3/8 | 68 3/8 |  |  |  |
| В                 | 32 1/4 | 38 1/4 | 44 1/4 | 50 1/4 | 56 1/4 | 62 3/8 | 68 3/8 |  |  |  |
| С                 | 28 1/4 | 32 1/2 | 36 3/4 | 41     | 45 1/4 | 49 3/8 | 53 5/8 |  |  |  |
| D                 | 17 1/4 | 19 3/4 | 22 3/8 | 24 3/4 | 27 1/4 | 29 3/4 | 32 1/8 |  |  |  |

\*BHH only.

All dimensions in inches.