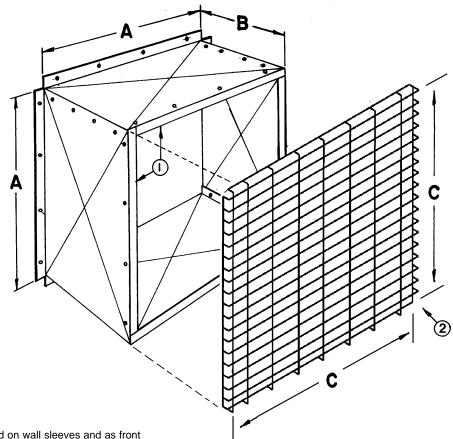

## Breezeway Rear Guard Models: BC/BCH - Sizes 24 through 60

## Legend

- 1. Sheet Metal Back Housing
- 2. \*Screen Guard Assembly

\*Screen guard assembly also used on wall sleeves and as front guards. Screen is in two pieces on sizes 54 and 60.

## **Dimensional Data**

|   | Size    |         |         |         |        |        |        |
|---|---------|---------|---------|---------|--------|--------|--------|
|   | 24      | 30      | 36      | 42      | 48     | 54     | 60     |
| Α | 28 3/16 | 34 3/16 | 40 3/16 | 46 3/16 | 54 1/4 | 60 1/4 | 66 1/4 |
| В | 13 1/2  | 16 1/2  | 16 1/2  | 20 1/2  | 25     | 25     | 25     |
| С | 28 5/8  | 34 5/8  | 40 5/8  | 46 5/8  | 54 3/4 | 60 3/4 | 66 3/4 |