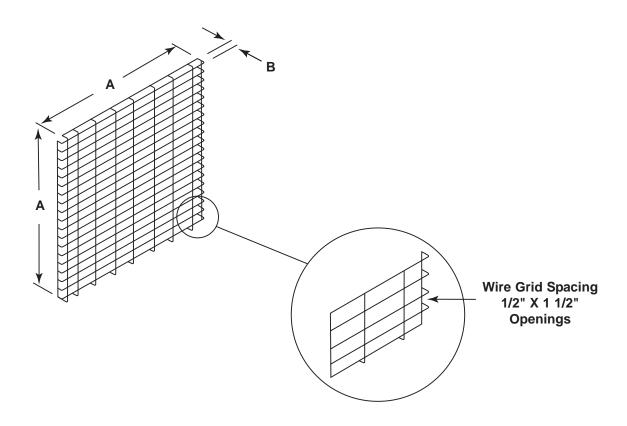

## Breezeway Front Guard for Wall Sleeve Model: BHH

## **Dimensional Data**

|   | Size   |        |        |        |        |          |          |
|---|--------|--------|--------|--------|--------|----------|----------|
|   | 24     | 30     | 36     | 42     | 48     | 54       | 60       |
| Α | 32 3/8 | 38 3/8 | 44 3/8 | 50 3/8 | 56 3/8 | 62 1/2 * | 68 1/2 * |
| В | 1 1/2  | 1 1/2  | 1 1/2  | 1 1/2  | 1 1/2  | 1 1/2    | 1 1/2    |

\*BHH only All dimensions in inches.

**Notes:** 1. Guards should be installed when fans are located within seven feet of floor and/or working level or within reach of personnel. (Review OSHA codes for section requirements).

- 2. See separate submittal drawings (ES-WMC & ES-SHLD) for installed locations.
- 3. Screen is two-pieces on sizes 54 and 60.

Material: Galvanized Steel

1401 North Plano Road, Richardson, TX 75081 Ph: 972.234.3202 Fax: 972.497.0468 www.PennBarry.com