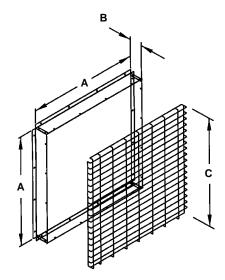

#### **Dimensional Data**

|                  | Size    |         |         |         |         |          |          |  |  |
|------------------|---------|---------|---------|---------|---------|----------|----------|--|--|
|                  | 24      | 30      | 36      | 42      | 48      | 54 *     | 60 *     |  |  |
| A <sup>SQ.</sup> | 32 1/4  | 38 1/4  | 44 1/4  | 50 1/4  | 56 1/4  | 62 3/8   | 68-3/8   |  |  |
| В                | 5       | 5       | 5       | 5       | 5       | 5        | 5        |  |  |
| С                | 32 3/8  | 38 3/8  | 44 3/8  | 50 3/8  | 56 3/8  | 62 1/2   | 68 1/2   |  |  |
| Screen           | 1 Piece | 2 Pieces | 2 Pieces |  |  |

\*BHH only.

All dimensions in inches.