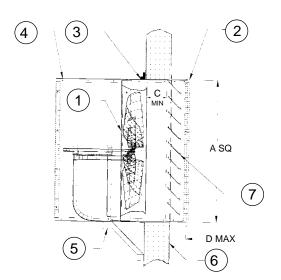

### Legend

- 1. Fan (shown for reference only)
- 2. Front Guard
- 3. Perimeter Angle (part of Wall Mounting Sleeve)
- 4. Wall Mounting Sleeve (shown for reference only)
- 5. Angle Support (By Others)
- 6. Wall
- 7. Wall Shutter (Optional)

#### **Dimensional Data**

|                  | Size    |         |         |         |         |          |          |  |  |
|------------------|---------|---------|---------|---------|---------|----------|----------|--|--|
|                  | 24      | 30      | 36      | 42      | 48      | 54 *     | 60 *     |  |  |
| A <sup>SQ.</sup> | 32 1/4  | 38 1/4  | 44 1/4  | 50 1/4  | 56 1/4  | 62 3/8   | 68-3/8   |  |  |
| В                | 5       | 5       | 5       | 5       | 5       | 5        | 5        |  |  |
| С                | 32 3/8  | 38 3/8  | 44 3/8  | 50 3/8  | 56 3/8  | 62 1/2   | 68 1/2   |  |  |
| Screen           | 1 Piece | 2 Pieces | 2 Pieces |  |  |

\*BHH only.

All dimensions in inches.

Notes: 1. Guards should be installed when fans are located within seven feet of floor and/or working level or within reach of personnel. (Review OSHA codes).

All dimensions in inches.

- 2. Standard Factory shipment is knocked down (kd). Assembled part must be specified at time of order.
- 3. Guards have a 1.50" flange.