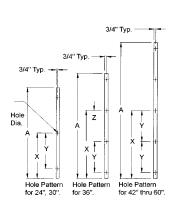

#### **Hole Pattern Dimensional Data**

|          | Size   |        |        |        |        |         |         |  |  |  |
|----------|--------|--------|--------|--------|--------|---------|---------|--|--|--|
|          | 24     | 30     | 36     | 42     | 48     | 54      | 60      |  |  |  |
| Α        | 32 1/4 | 38 3/4 | 44 1/4 | 50 1/4 | 56 1/4 | 62 3/8  | 68 3/8  |  |  |  |
| Х        | 16 1/8 | 19 1/8 | 22 1/8 | 25 1/8 | 28 1/8 | 31 3/16 | 34 3/16 |  |  |  |
| Y        | 14     | 15     | 13     | 10 1/2 | 12     | 15      | 15      |  |  |  |
| Z        | N/A    | N/A    | 6 1/2  | N/A    | N/A    | N/A     | N/A     |  |  |  |
| Hole Dia | 17/64  | 17/64  | 5/16   | 5/16   | 5/16   | 5/16    | 5/16    |  |  |  |
| # Holes  | 3      | 3      | 4      | 5      | 5      | 5       | 5       |  |  |  |