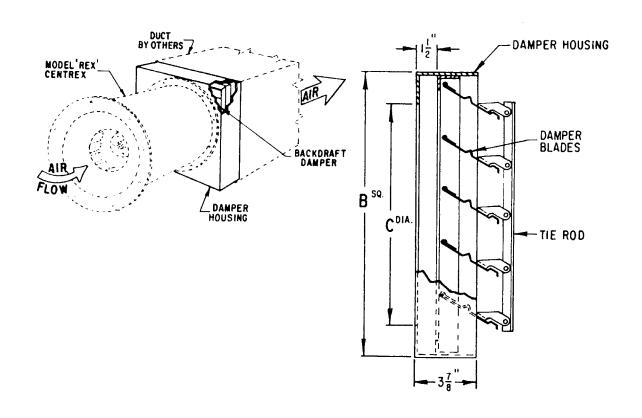

## **CENTREX - Backdraft Damper**

## **Dimensional Data**

|   | Direct | REX08  | REX10  | REX12  |        |        |        |        |        |
|---|--------|--------|--------|--------|--------|--------|--------|--------|--------|
|   | Belt   |        |        | REX12B | REX14B | REX20B | REX22B | REX27B | REX33B |
| В |        | 16 1/4 | 20     | 22 1/2 | 28     | 30 3/4 | 35 3/4 | 43 3/4 | 54 3/4 |
| С |        | 12 7/8 | 14 1/2 | 19     | 23     | 27 3/4 | 33 1/4 | 40 1/2 | 49 1/2 |

All dimensions in inches.

Material: Galvanized Steel Housing

PENN BARRY

1401 North Plano Road, Richardson, TX 75081 Ph: 972.234.3202 Fax: 972.497.0468 www.PennBarry.com

## Submittal Sheet CENTREX - Backdraft Damper For CENTREX Model 'REX' Inline Fans