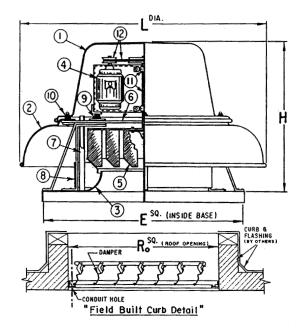

## Legend

- 1. Motor Dome
- 2. Discharge Apron
- 3. Spun Inlet Venturi
- 4. Electric Motor\*
- 5. Centrifugal Fan Wheel
- 6. Top Plate

- 7. Conduit Guide
- 8. Weather Baffle
- 9. Anti-Vibration Mounts
- 10. Main Fastening Assembly
- 11. Fan Shaft and Bearings
- 12. Belt and Pulley

## **Dimensional Data**

|                   | KB420  | JB48•  | MB542• |
|-------------------|--------|--------|--------|
| L <sup>DIA.</sup> | 63     | 73     | 98     |
| н                 | 38     | 48 1/4 | 50     |
| E† <sup>SQ.</sup> | 52 1/2 | 59     | 63 1/2 |
| Ro <sup>SQ.</sup> | 44     | 50     | 55     |

† Outside dimension of curb should be 1 1/2" less than 'E' dimension

• Motor Dome and Discharge Apron shipped seperately.

\* At PennBarry's option, large frame motors may be removed after testing and shipped separately.

Material: Spun Aluminum Housing