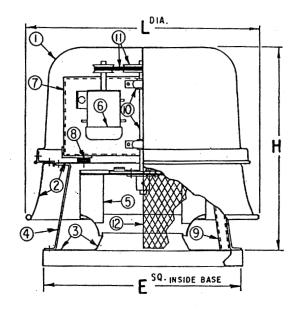

## Legend

- 1. Motor Dome
- 2. Discharge Apron/Top Plate
- 3. Base/Venturi Inlet
- 4. Sturctural Support Braces
- 5. Centrifugal Fan Wheel
- 6. Motor

- 7. Motor & Bearing Frame
- 8. Anti Vibration Mounts
- 9. Conduit Guide
- 10. Fan Shaft & Bearings
- 11. Belt & Pulleys
- 12. Aluminum Bird Screen

#### **Dimensional Data**

|                   | Belt Drive Models |          |
|-------------------|-------------------|----------|
|                   | DX06B             | DX08B    |
| L <sup>DIA.</sup> | 21 11/16          | 21 11/16 |
| Н                 | 18 13/16          | 18 13/16 |
| E† <sup>sq.</sup> | 18 1/2            | 18 1/2   |
| Ro <sup>sq.</sup> | 11 1/2            | 11 1/2   |