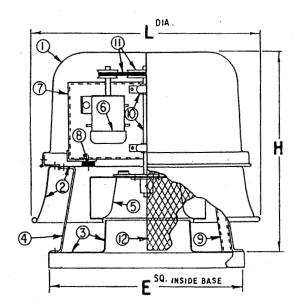

## Legend

- 1. Motor Dome
- 2. Discharge Apron/Top Plate
- 3. Base/Venturi Inlet
- 4. Sturctural Support Braces
- 5. Centrifugal Fan Wheel
- 6. Motor

- 7. Motor & Bearing Frame
- 8. Anti Vibration Mounts
- 9. Conduit Guide
- 10. Fan Shaft & Bearings
- 11. Belt & Pulleys
- 12. Aluminum Bird Screen

#### **Dimensional Data**

|                   | Belt Drive Models |          |
|-------------------|-------------------|----------|
|                   | DX06B             | DX08B    |
| L <sup>DIA.</sup> | 21 11/16          | 21 11/16 |
| Н                 | 18 13/16          | 18 13/16 |
| E† <sup>sq.</sup> | 18 1/2            | 18 1/2   |
| Ro <sup>sq.</sup> | 11 1/2            | 11 1/2   |