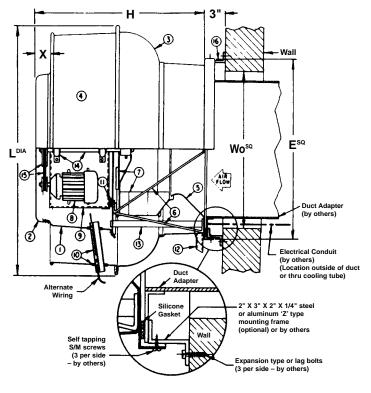

## FX16B-FX24B

- 1. Motor Dome
- 2. Motor Dome Top
- 3. Discharge Apron\*
- 4. Windband\*
- 5. Spun Inlet Venturi
- 6. Tri-Strut™ Brace
- 7. Centrifugal Fan Wheel (With Intake Fan)
- 8. Motor
- 9. Motor Support Plate
- 10. Cooling Tube & Gaskets (Alternate Wire Passage)

- 11. Anti-Vibration Mounts
- 12. Drain Spout
- 13. Conduit Guide
- 14. Fan Shaft & Bearings
- 15. Belt & Pulley
- 16. Wall Mounting Frame (Optional or By Others)

### **Dimensional Data**

|                   | Belt Drive Models |        |        |        |        |        |        |
|-------------------|-------------------|--------|--------|--------|--------|--------|--------|
|                   | FX08B             | FX10B  | FX13B  | FX14B  | FX16B  | FX18B  | FX24B  |
| L <sup>DIA.</sup> | 35                | 35     | 35     | 35     | 39     | 39     | 46     |
| Н                 | 28 3/4            | 28 3/4 | 28 3/4 | 28 3/4 | 31     | 31     | 34 1/2 |
| ESQ.              | 24 3/4            | 24 3/4 | 24 3/4 | 24 3/4 | 28 1/2 | 28 1/2 | 33 1/2 |
| X                 | 5 3/4             | 5 3/4  | 5 3/4  | 5 3/4  | 6 1/2  | 6 1/2  | 7      |
| Wo <sup>SQ.</sup> | 16                | 16     | 16     | 16     | 20     | 20     | 25     |