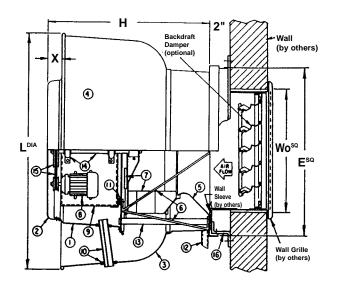

### FX08B-FX14B

## FX16B-FX24B

- 1. Motor Dome
- 2. Motor Dome Top
- 3. Discharge Apron\*
- 4. Windband\*
- 5. Spun Inlet Venturi
- 6. Tri-Strut™ Brace
- 7. Centrifugal Fan Wheel (With Intake Fan)
- 8. Motor
- 9. Motor Support Plate
- 10. Cooling Tube & Gaskets (Alternate Wire Passage)

- 11. Anti-Vibration Mounts
- 12. Drain Spout
- 13. Conduit Guide
- 14. Fan Shaft & Bearings
- 15. Belt & Pulley
- 16. Wall Mounting Frame (Optional or By Others)

### **Dimensional Data**

|                   | Belt Drive Models |        |        |        |        |        |        |
|-------------------|-------------------|--------|--------|--------|--------|--------|--------|
|                   | FX08B             | FX10B  | FX13B  | FX14B  | FX16B  | FX18B  | FX24B  |
| L <sup>DIA.</sup> | 35                | 35     | 35     | 35     | 39     | 39     | 46     |
| Н                 | 28 3/4            | 28 3/4 | 28 3/4 | 28 3/4 | 31     | 31     | 34 1/2 |
| ESQ.              | 24 3/4            | 24 3/4 | 24 3/4 | 24 3/4 | 28 1/2 | 28 1/2 | 33 1/2 |
| X                 | 5 3/4             | 5 3/4  | 5 3/4  | 5 3/4  | 6 1/2  | 6 1/2  | 7      |
| Wo <sup>SQ.</sup> | 16                | 16     | 16     | 16     | 20     | 20     | 25     |