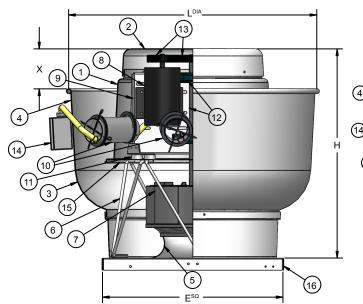

#### FX12BH-HS, FX13BH-HS

FX18BH-HS, FX24BH-HS

(13)

(2

(8)

1

9

6

Х

#### Legend:

- 1. Motor Dome
- 2. Motor Dome Top
- 3. Discharge Apron\*
- 4. Windband\*
- 5. Spun Inlet Venturi
- 6. Tri-Strut Brace
- 7. Steel Centrifugal Fan Wheel
- 8. Motor

- 9. Motor Support Plate
- 10. Cooling Tube & Gasket
- 11. Aluminum Standoffs
- 12. Fan Shaft & Bearings
- 13. Belt & Pulleys
- 14. Weather-Tight Junction Box
- 15. Top Plate
- 16. Mounting Base

Note: \* Discharge apron and windband are one piece on sizes FX12BH-HS and FX13BH-HS.

# Field Built Curb Detail

5

E

R<sub>o</sub>sq

(7)

Dimensional Data:

|                              | Belt Drive |           |           |           |
|------------------------------|------------|-----------|-----------|-----------|
|                              | FX12BH-HS  | FX13BH-HS | FX18BH-HS | FX24BH-HS |
| LDIA                         | 35         | 35        | 39        | 46        |
| н                            | 28 3/4     | 28 3/4    | 31        | 34 1/2    |
| E <sup>sQ*</sup>             | 24 3/4     | 24 3/4    | 28 1/2    | 33 1/2    |
| X                            | 5 3/4      | 5 3/4     | 6 1/2     | 7         |
| R <sub>o</sub> <sup>sq</sup> | 16         | 16        | 20        | 25        |

Note: At PennBarry's option, large frame motors may be removed after testing and shipped separately. All dimensions in inches. \* Outside dimension of curb should be 1 1/2" less than 'E' dimension.