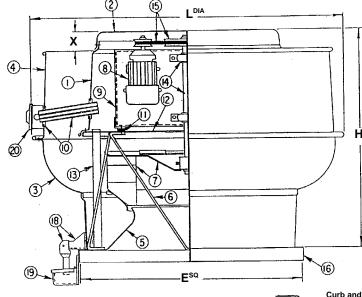

## Legend

- 1. Motor Dome
- 2. Motor Dome Top
- 3. Discharge Apron\*
- 4. Windband\*
- 5. Spun Inlet Venturi
- 6. Tri-Strut™ Brace
- 7. Centrifugal Fan Wheel (With Cooling Vane)
- 8. Motor•
- 9. Motor Support Plate
- 10. Cooling Tube & Gaskets
- 11. Anti-Vibration Mounts

- 12. Top Plate
- 13. Conduit Guide-(Not On BHFT Units)
- 14. Fan Shaft & Bearings
- 15. Belt & Pulleys
- 16. Mounting Base
- 17. Air Cut Off (FX12BHFT FX13BHFT Only)
- 18. Grease Drain & Down Spout (BHFT Units Only)
- 19. Exterior Grease Collection Pan (BHFT Units Only)
- 20. Weather Tight Disconnect Switch (Only On BHFT Units For Alternate External Wiring-By Others)

\* Discharge apron & windband are one piece on sizes FX12BH, FX12BHFT, FX13BHFT.

|                   | Belt Drive Models |          |                  |                  |
|-------------------|-------------------|----------|------------------|------------------|
| Dimensions        | FX12BH, FX12BHFT  | FX13BHFT | FX18BH, FX18BHFT | FX24BH, FX24BHFT |
| L <sup>DIA</sup>  | 35                | 35       | 39               | 46               |
| Н                 | 28 3/4            | 28 3/4   | 31               | 34 1/2           |
| E† <sup>sq</sup>  | 24 3/4            | 24 3/4   | 28 1/2           | 33 1/2           |
| Х                 | 5 3/4             | 5 3/4    | 6 1/2            | 7                |
| Ro <sup>s</sup> a | 16                | 16       | 20               | 25               |

All dimensions in inches

Flashing