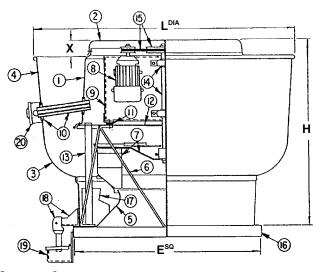

## Legend

- 1. Motor Dome
- 2. Motor Dome Top
- 3. Discharge Apron\*
- 4. Windband\*
- 5. Spun Inlet Venturi
- 6. Tri-Strut™ Brace
- 7. Centrifugal Fan Wheel (With Cooling Vane)
- 8. Motor•
- 9. Motor Support Plate
- 10. Cooling Tube & Gaskets
- 11. Anti-Vibration Mounts

- 12. Top Plate
- 13. Conduit Guide-(Not On BHFT Units)
- 14. Fan Shaft & Bearings
- 15. Belt & Pulleys
- 16. Mounting Base
- 17. Air Cut Off (FX12BHFT FX13BHFT Only)
- 18. Grease Drain & Down Spout (BHFT Units Only)
- 19. Exterior Grease Collection Pan (BHFT Units Only)
- 20. Weather Tight Disconnect Switch (Only On BHFT Units For Alternate External Wiring-By Others)

\* Discharge apron & windband are one piece on sizes FX12BH, FX12BHFT, FX13BHFT.

|                   | Belt Drive Models |          |                  |                  |
|-------------------|-------------------|----------|------------------|------------------|
| Dimensions        | FX12BH, FX12BHFT  | FX13BHFT | FX18BH, FX18BHFT | FX24BH, FX24BHFT |
| L <sup>DIA</sup>  | 35                | 35       | 39               | 46               |
| Н                 | 28 3/4            | 28 3/4   | 31               | 34 1/2           |
| E† <sup>sq</sup>  | 24 3/4            | 24 3/4   | 28 1/2           | 33 1/2           |
| Х                 | 5 3/4             | 5 3/4    | 6 1/2            | 7                |
| Ro <sup>s</sup> a | 16                | 16       | 20               | 25               |

All dimensions in inches

Flashing