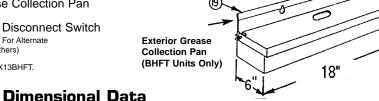

- 12. Top Plate
- 13. Conduit Guide-(Not On BHFT Units)
- 14. Fan Shaft & Bearings
- 15. Belt & Pulleys
- 16. Mounting Base
- 17. Air Cut Off (FX12BHFT FX13BHFT Only)
- 18. Grease Drain & Down Spout (BHFT Units Only)
- 19. Exterior Grease Collection Pan (BHFT Units Only)
- 20. Weather Tight Disconnect Switch (Only On BHFT Units For Alternate External Wiring-By Others)