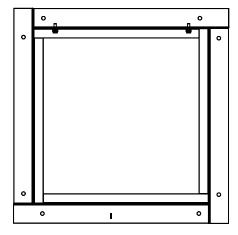

## Installation

1) Locate top side of adapter for each size listed below.

2) Install bolts threads up on top side.

3) Apply gasket to surface as shown.

4) Attach adapter securely to wall (Fasteners not included. Depending on wall construction, this is to be attached at discretion of the installer.)