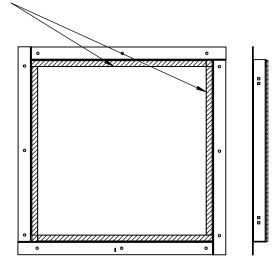

## Installation

1) Locate top side of adapter for each size listed below.

2) Install bolts threads up on top side.

3) Apply gasket to surface as shown.

4) Attach adapter securely to wall (Fasteners not included. Depending on wall construction, this is to be attached at discretion of the installer.)