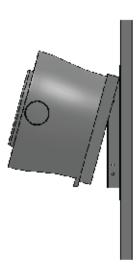

## Installation

1) Locate top side of adapter for each size listed below.

2) Install bolts threads up on top side.

3) Apply gasket to surface as shown.

4) Attach adapter securely to wall (Fasteners not included. Depending on wall construction, this is to be attached at discretion of the installer.)

5) Hang fan from top bolts as shown; secure to wall adapter with remaining bolts.