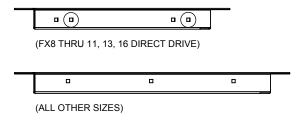

## Installation

1) Locate top side of adapter for each size listed below.

2) Install bolts threads up on top side.

3) Apply gasket to surface as shown.

4) Attach adapter securely to wall (Fasteners not included. Depending on wall construction, this is to be attached at discretion of the installer.)