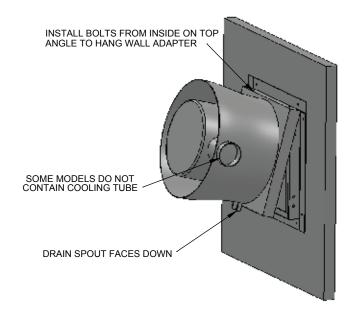

5) Hang fan from top bolts as shown; secure to wall adapter with remaining bolts.