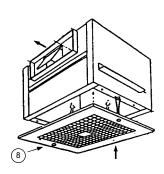

## Legend

- 1. Permanently Lubricated Motor
- 2. Accessible Terminal Box & Receptacle
- 3. Centrifugal Blower Wheel & Housing
- 4. Backdraft Damper
- 5. Acoustically Insulated Housing
- 6. Duct Sleeve
- 7. Anti-Vibration Grommets
- 8. Removable Decorator Deluxe Grille (85% Free Area) with Self-Adjusting Springs
- 9. Adjustable Mounting Flange