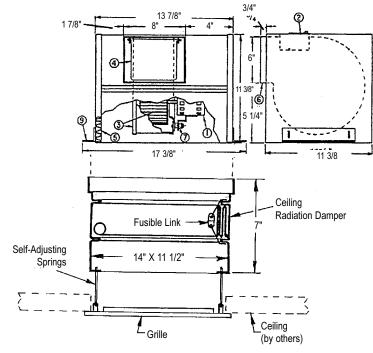

'RA' (Standard) Ceiling Mounted

(Model CFD-20-DDA8) 14" X 11 1/2"

**Note:** Zephyr and CFD-20-DDA8 Ceiling Radiation Dampers are shipped in separate cartons for joining through field installation.