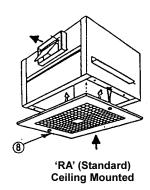

## Zephyr with Ceiling Radiation Damper Model Z10S/H

## Legend

- 1. Permanently Lubricated Motor
- 2. Accessible Terminal Box & Receptacle
- 3. Centrifugal Blower Wheel & Housing
- 4. Backdraft Damper
- 5. Acoustically Insulated Housing
- 6. Duct Sleeve
- 7. Anti-Vibration Grommets
- Removable Decorator Deluxe Grille
   (85% Free Area) with Self-Adjusting Springs
- 9. Adjustable Mounting Flange