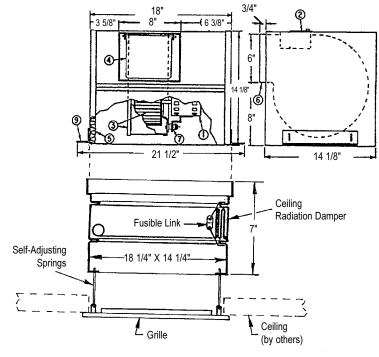

(Model CFD-20-DDA10) 18 1/4" X 14 1/4"

**Note:** Zephyr and CFD-20-DDA10 Ceiling Radiation Dampers are shipped in separate cartons for joining through field installation.

Material: Galvanized Steel Housing