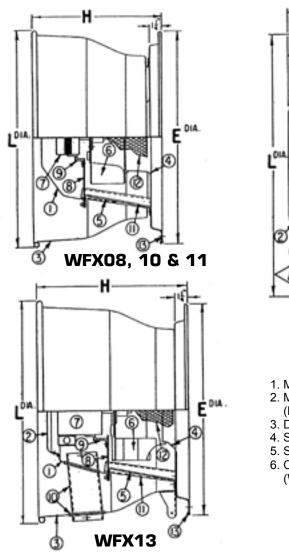

## Legend

- 1. Motor Hood
- 2. Motor Hood Top
- (Models WFX13 & WFX16)
- 3. Discharge Apron
- 4. Spun Venturi
- 5. Structural Support Braces
- 6. Centrifugal Fan Wheel (With Cooling Vanes)
- 7. Motor
- 8. Top Plate
- 9. Motor Mounting Brackets
- 10. Cooling Tube & Gaskets (Models WFX13 & WFX16)
- 11. Conduit Guide
- 12. Aluminum Bird Screen
- 13. Spun Bead Mounting Flange

## Dimensional Data

|                   | Standard and Green Plus Direct Drive Models |         |            |            |               |               |
|-------------------|---------------------------------------------|---------|------------|------------|---------------|---------------|
| Dimensions        | WFX08SR                                     | WFX10SR | WFX11VSR/Q | WFX13VSR/Q | WFX16VSR, 16Q | WFX18VSR, 16Q |
| L <sup>DIA.</sup> | 25                                          | 25      | 25         | 25 1/2     | 30 3/4        | 39            |
| н                 | 16 7/8                                      | 16 7/8  | 16 7/8     | 17 7/8     | 24 1/4        | 32 1/2        |
| E <sup>DIA.</sup> | 24                                          | 24      | 24         | 24         | 24            | 29 1/2        |
| Х                 | -                                           | -       | -          | -          | 6             | 6             |
| Wo <sup>sq.</sup> | 9                                           | 11 1/2  | 11 1/2     | 11 1/2     | 16            | 20            |

All dimensions in inches.

Material: Spun Aluminum Housing