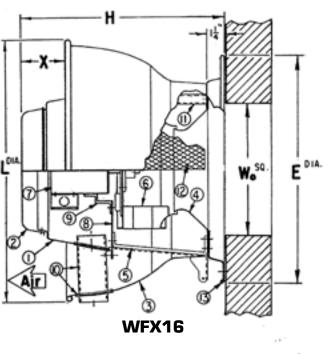

## Legend

- 1. Motor Hood
- 2. Motor Hood Top
- (Models WFX13 & WFX16)
- 3. Discharge Apron
- 4. Spun Venturi
- 5. Structural Support Braces
- 6. Centrifugal Fan Wheel (With Cooling Vanes)
- 7. Motor
- 8. Top Plate
- 9. Motor Mounting Brackets
- 10. Cooling Tube & Gaskets (Models WFX13 & WFX16)
- 11. Conduit Guide
- 12. Aluminum Bird Screen
- 13. Spun Bead Mounting Flange

## Dimensional Data

|                   | Standard and Green Plus Direct Drive Models |         |            |            |               |               |
|-------------------|---------------------------------------------|---------|------------|------------|---------------|---------------|
| Dimensions        | WFX08SR                                     | WFX10SR | WFX11VSR/Q | WFX13VSR/Q | WFX16VSR, 16Q | WFX18VSR, 16Q |
| L <sup>DIA.</sup> | 25                                          | 25      | 25         | 25 1/2     | 30 3/4        | 39            |
| н                 | 16 7/8                                      | 16 7/8  | 16 7/8     | 17 7/8     | 24 1/4        | 32 1/2        |
| E <sup>DIA.</sup> | 24                                          | 24      | 24         | 24         | 24            | 29 1/2        |
| Х                 | -                                           | -       | -          | -          | 6             | 6             |
| Wo <sup>sq.</sup> | 9                                           | 11 1/2  | 11 1/2     | 11 1/2     | 16            | 20            |

All dimensions in inches.

Material: Spun Aluminum Housing