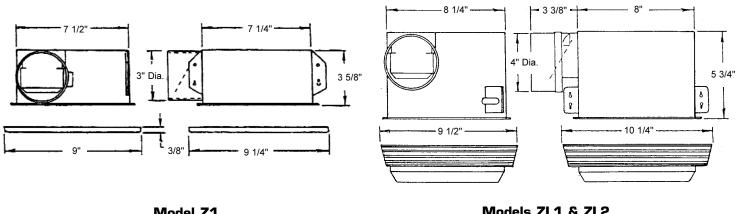

## Zephyr Model Z1 Ceiling Fan / Models ZL1 & ZL2 Fan w/Light

Model Z1 Ceiling Fan Models ZL1 & ZL2 Fan w/Light