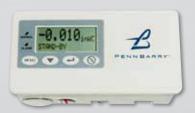

#### **Options:**

- Totally enclosed motor
- Compatible with Intelligent Pressure Control Module (iQ-IPCM) and Multi-Speed Controller (iQ-MS)

Intelligent Pressure Control Module (iQ-IPCM)

Multi-Speed Controller (iQ-MS)