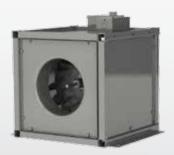

### **CENTREX INLINER (SX)**

Direct drive centrifugal Centrex Inliner (SX) fans are widely used in square ducts as clean air boosters in both supply and exhaust systems where the installation of conventional blowers is impractical.

SX fans are compact and can be installed either horizontally, vertically or at any angle determined by the duct work. Full size removable panels allow easy access to the fan interior.

Centrex Inliner (SX)

#### Features:

- Now offering a wider range of fan speeds, CFM, static pressure
- New additions: SX85Q, SX85S, SX85V

| Fan   | CFM | W.G. |
|-------|-----|------|
| SX 85 | 738 | 1.25 |