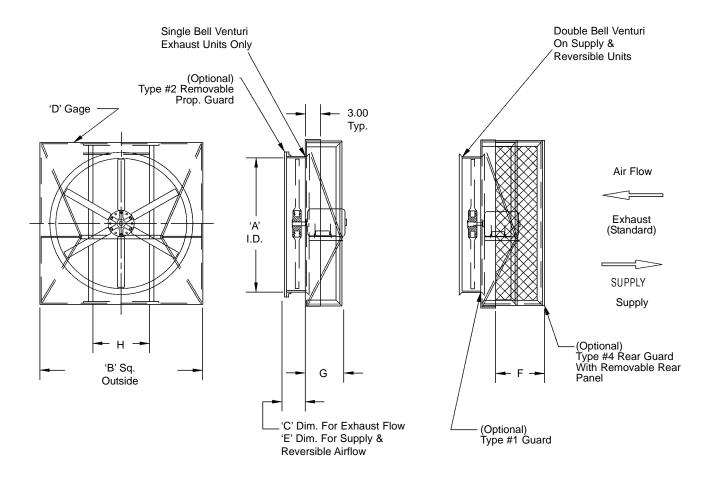

#### **Dimensional Data**

| Size | Α     | В     | С    | D  | E     | F     | 280 Frame |       | 320 Frame |       | 360 Frame |       | Unit   |
|------|-------|-------|------|----|-------|-------|-----------|-------|-----------|-------|-----------|-------|--------|
|      |       |       |      |    |       |       | G         | Н     | G         | Н     | G         | Н     | Weight |
| 048  | 48.50 | 54.00 | 4.75 | 14 | 9.75  | 26.88 | 14.50     | 24.50 | 16.25     | 28.50 | 17.50     | 32.50 | 270    |
| 054  | 54.65 | 60.00 | 5.00 | 14 | 11.75 | 26.88 | 14.50     | 24.50 | 16.25     | 28.50 | 17.50     | 32.50 | 300    |
| 060  | 60.63 | 66.00 | 5.00 | 14 | 11.75 | 26.88 | 14.50     | 24.50 | 16.25     | 28.50 | 17.50     | 32.50 | 350    |