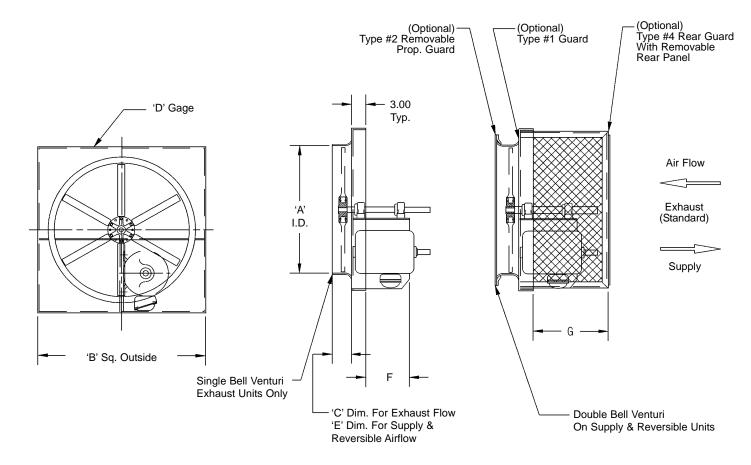

## **Dimensional Data**

| Size | Α     | В     | С    | D  | E     | Design 1 |       |               | Design 2 |       |               | Unit   |
|------|-------|-------|------|----|-------|----------|-------|---------------|----------|-------|---------------|--------|
|      |       |       |      |    |       | F        | G     | Max.<br>Motor | F        | G     | Max.<br>Motor | Weight |
| 024  | 24.25 | 28.00 | 3.00 | 16 | 6.13  | 10.00    | 15.88 | 184T          | _        | _     | _             | 55     |
| 027  | 27.28 | 34.00 | 3.00 | 16 | 6.13  | 10.00    | 15.88 | 184T          | _        | _     | _             | 75     |
| 030  | 30.31 | 36.00 | 3.50 | 14 | 7.50  | 13.00    | 18.88 | 215T          | _        | _     | _             | 100    |
| 032  | 32.34 | 38.00 | 3.50 | 14 | 7.50  | 13.00    | 18.88 | 215T          | _        | _     | _             | 110    |
| 036  | 36.38 | 42.00 | 4.00 | 14 | 9.00  | 13.00    | 18.88 | 215T          | _        | _     | _             | 140    |
| 042  | 42.44 | 48.00 | 4.75 | 14 | 9.75  | 13.00    | 18.88 | 215T          | _        | _     | _             | 200    |
| 048  | 48.50 | 54.00 | 4.75 | 14 | 9.75  | 11.00    | 17.88 | 184T          | 17.00    | 26.88 | 256T          | 280    |
| 054  | 54.56 | 60.00 | 5.00 | 14 | 11.75 | 11.00    | 17.88 | 184T          | 17.00    | 26.88 | 256T          | 350    |
| 060  | 60.63 | 66.00 | 5.00 | 14 | 11.75 | 11.00    | 17.88 | 184T          | 17.00    | 26.88 | 256T          | 390    |