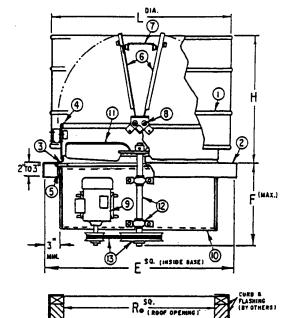

## Legend

- Protective Windband (Ribbed Reinforced)
- 2. Curb Base
- 3. Venturi-type Orifice
- 4. Throat with Top Gasket
- 5. Welded Steel Internal Bracing
- 6. Butterfly Damper Assembly
- 7. Damper-Stop Rubber Cushioned

- 8. Rain Channel and Damper Bearings
- Ball Bearing Motor
- 10. Motor Mounting Plate
- 11. Propeller (Fabricated Steel)
- 12. Fan Shaft and Bearings (Belt Drive)
- 13. Belt and Pulleys (Belt Drive)

### **Dimensional Data**

|                           | HS24   | HS30   | HS36   | HS42   | HS48   | HS54   | HS60   |
|---------------------------|--------|--------|--------|--------|--------|--------|--------|
| L Dia                     | 33     | 36     | 42     | 48     | 54     | 60     | 66     |
| Н                         | 24     | 24     | 26     | 30     | 32     | 32     | 36     |
| † <b>E</b> <sup>sq.</sup> | 33 1/2 | 38 1/2 | 44 1/2 | 50 1/2 | 56 1/2 | 66     | 72     |
| Ro <sup>sq.</sup>         | 29     | 34     | 40     | 46     | 52     | 61 1/2 | 67 1/2 |
| F <sup>(MAX.)</sup>       | 15     | 15     | 15     | 18     | 18     | 18     | 18     |

<sup>†</sup> Outside dimension of curb should be 1 1/2" less than 'E' dimension.

All dimensions in inches.

Material: Galvanized Steel Housing (Aluminum housing is available as an option).

PENN BARRY"

1401 North Plano Road, Richardson, TX 75081 Ph: 972.234.3202 Fax: 972.497.0468 www.PennBarry.com