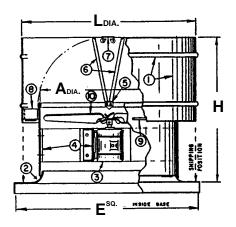

#### **Direct Drive**

### Legend

- 1. Protective Windband (Ribbed Reinforced)
- 2. Spun Inlet Venturi
- 3. Ball Bearing Motor
- 4. Drive Support Assembly (Plate Steel Webs)
- 5. Drainage Gutter
- 6. Butterfly Damper Assembly
- 7. Damper Stop Rubber Cushioned

- 8. Supporting Brackets
- 9. Flutter Guard
- 10. Propeller
- 11. Fan Shaft & Bearings (Belt Drive Only)
- 12. Belt & Pulleys (Belt Drive Only)
- 13. Motor Weather Cover (Remote Drive Only)
- Belt & Bearing Enclosure with Air Guide (Optional Remote Drive Only)

#### **Dimensional Data**

|        | Direct Drive and Belt Drive |    |    |    |    |    |    |        |
|--------|-----------------------------|----|----|----|----|----|----|--------|
|        | 24                          | 30 | 36 | 42 | 48 | 54 | 60 | 72     |
| A DIA. | 26                          | 32 | 38 | 44 | 50 | 56 | 62 | 74     |
| Н      | 40                          | 44 | 48 | 51 | 60 | 62 | 65 | 66 1/2 |
| L DIA. | 33                          | 39 | 45 | 51 | 57 | 63 | 69 | 81     |
| E† sq. | 36                          | 42 | 48 | 54 | 60 | 66 | 72 | 84     |
| Ro sq. | 26                          | 32 | 38 | 44 | 51 | 57 | 63 | 75     |