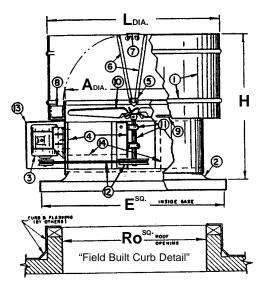

#### **Remote Drive**

HC Models 24-72 HF Models 24-60 HX Models 24-48

### Legend

- 1. Protective Windband (Ribbed Reinforced)
- 2. Spun Inlet Venturi
- 3. Ball Bearing Motor
- 4. Drive Support Assembly (Plate Steel Webs)
- 5. Drainage Gutter
- 6. Butterfly Damper Assembly
- 7. Damper Stop Rubber Cushioned

- 8. Supporting Brackets
- 9. Flutter Guard
- 10. Propeller
- 11. Fan Shaft & Bearings (Belt Drive Only)
- 12. Belt & Pulleys (Belt Drive Only)
- 13. Motor Weather Cover (Remote Drive Only)
- Belt & Bearing Enclosure with Air Guide (Optional Remote Drive Only)

#### **Dimensional Data**

|        | Direct Drive and Belt Drive |    |    |    |    |    |    |        |
|--------|-----------------------------|----|----|----|----|----|----|--------|
|        | 24                          | 30 | 36 | 42 | 48 | 54 | 60 | 72     |
| A DIA. | 26                          | 32 | 38 | 44 | 50 | 56 | 62 | 74     |
| Н      | 40                          | 44 | 48 | 51 | 60 | 62 | 65 | 66 1/2 |
| L DIA. | 33                          | 39 | 45 | 51 | 57 | 63 | 69 | 81     |
| E† sq. | 36                          | 42 | 48 | 54 | 60 | 66 | 72 | 84     |
| Ro sq. | 26                          | 32 | 38 | 44 | 51 | 57 | 63 | 75     |

<sup>†</sup> Outside dimension of curb should be 1 1/2" less than 'E' dimension.

All dimensions in inches.

Material: Galvanized Steel Housing (Aluminum housing is available as an option)

PENN BARRY

1401 North Plano Road, Richardson, TX 75081 Ph: 972.234.3202 Fax: 972.497.0468 www.PennBarry.com