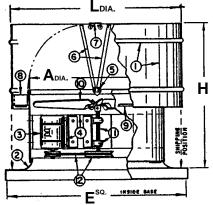

#### **Belt Drive**

### Legend

- 1. Protective Windband (Ribbed Reinforced)
- 2. Spun Inlet Venturi
- 3. Ball Bearing Motor
- 4. Drive Support Assembly (Plate Steel Webs)
- 5. Drainage Gutter
- 6. Butterfly Damper Assembly
- 7. Damper Stop Rubber Cushioned

- 8. Supporting Brackets
- 9. Flutter Guard
- 10. Propeller
- 11. Fan Shaft & Bearings (Belt Drive Only)
- 12. Belt & Pulleys (Belt Drive Only)
- 13. Motor Weather Cover (Remote Drive Only)
- Belt & Bearing Enclosure with Air Guide (Optional Remote Drive Only)

#### **Dimensional Data**

|        | Direct Drive and Belt Drive |    |    |    |    |    |    |        |
|--------|-----------------------------|----|----|----|----|----|----|--------|
|        | 24                          | 30 | 36 | 42 | 48 | 54 | 60 | 72     |
| A DIA. | 26                          | 32 | 38 | 44 | 50 | 56 | 62 | 74     |
| Н      | 40                          | 44 | 48 | 51 | 60 | 62 | 65 | 66 1/2 |
| L DIA. | 33                          | 39 | 45 | 51 | 57 | 63 | 69 | 81     |
| E† sq. | 36                          | 42 | 48 | 54 | 60 | 66 | 72 | 84     |
| Ro sq. | 26                          | 32 | 38 | 44 | 51 | 57 | 63 | 75     |