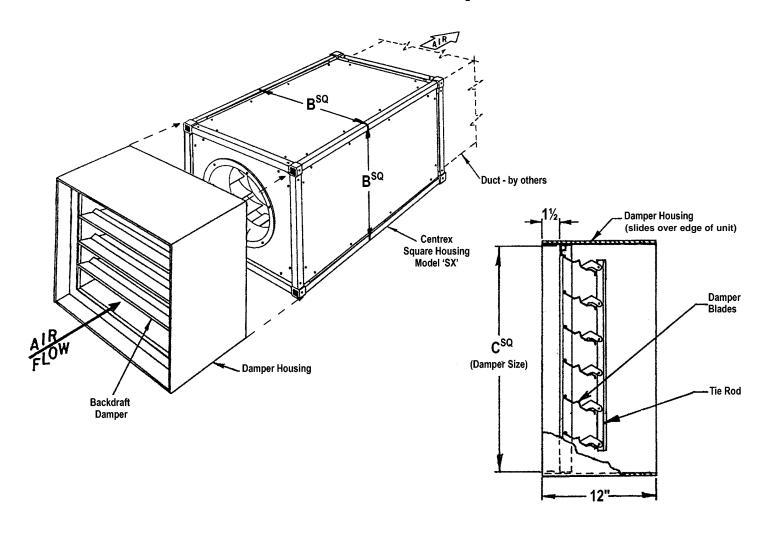

## **Backdraft Damper**

## **Dimensional Data**

|                  | Direct Drive |       |       | Belt Drive |         |                     |         |         |                     |                     |         |         |
|------------------|--------------|-------|-------|------------|---------|---------------------|---------|---------|---------------------|---------------------|---------|---------|
|                  | SX085        | SX095 | SX115 | SX100BC    | SX120BC | SX125BC<br>SX125BHC | SX155BC | SX165BC | SX205BC<br>SX205BHC | SX225BC<br>SX225BHC | SX275BC | SX335BC |
| B <sup>sq.</sup> | 16           | 16    | 22    | 16         | 22      | 22                  | 28      | 28      | 28                  | 33 1/4              | 40 1/2  | 49 1/2  |
| CSQ. DAMPER SIZE | 16           | 16    | 22    | 16         | 22      | 22                  | 28      | 28      | 28                  | 33 1/4              | 40 1/2  | 49 1/2  |

All dimensions in inches.

Material: Galvanized Steel Housing

PENN BARRY

1401 North Plano Road, Richardson, TX 75081 Ph: 972.234.3202 Fax: 972.497.0468 www.PennBarry.com

## Submittal Sheet Backdraft Damper For CENTREX Inliner Model SX Inline Fan