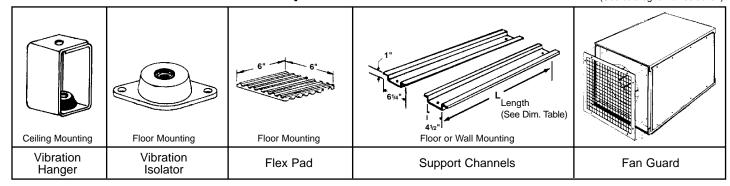

## **Optional Accessories**

(See catalog for full selection)

Material: Galvanized (Aluminum Housing available on some units as an option)

PENN BARRY

1401 North Plano Road, Richardson, TX 75081 Ph: 972.234.3202 Fax: 972.497.0468 www.PennBarry.com