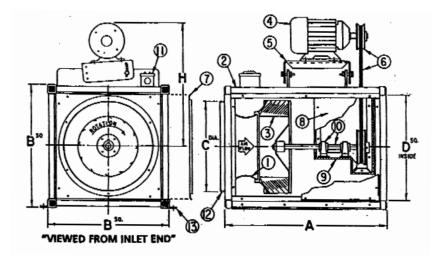

### Legend

- 1. Spun Inlet Venturi
- 2. Exterior Fan Casing
- 3. Centrifugal Fan Wheel
- 4. Ball Bearing Motor
- 5. Adjustable Motor Support Frame
- 6. Belt & Pulleys
- 7. Removable Access Panels
- 8. Removable Bearing Cover
- 9. Bearing Support Plate
- 10. Wheel Shaft & Bearings
- 11. Disconnect Switch\*(Std.)
- 12. Round Inlet Ring (Opt.)
- 13. Support Angles

#### **Dimensional Data**

|                   | Belt Drive Models |         |                     |         |         |                     |                     |         |         |
|-------------------|-------------------|---------|---------------------|---------|---------|---------------------|---------------------|---------|---------|
|                   | SX100BC           | SX120BC | SX125BC<br>SX125BHC | SX155BC | SX165BC | SX205BC<br>SX205BHC | SX225BC<br>SX225BHC | SX275BC | SX335BC |
| Α                 | 24                | 27      | 27                  | 33      | 33      | 33                  | 36                  | 44      | 48      |
| B <sup>sq.</sup>  | 16                | 22      | 22                  | 28      | 28      | 28                  | 33 1/4              | 40 1/2  | 49 1/2  |
| C <sup>DIA.</sup> | 11 7/8            | 14 1/2  | 16 1/4              | 18 7/8  | 18 7/8  | 21                  | 26                  | 30 7/8  | 37 7/16 |
| D <sup>sq.</sup>  | 13 7/8            | 19 7/8  | 19 7/8              | 25 7/8  | 25 7/8  | 25 7/8              | 30 1/4              | 37 1/2  | 46 1/2  |
| L                 | 20                | 26      | 26                  | 32      | 32      | 32                  | 37 1/4              | 44 1/2  | 53 1/2  |
| H*                | 22                | 23 1/8  | 23 1/8              | 26 1/2  | 26 7/8  | 26 7/8              | 30 1/2              | 39      | 44 1/4  |

<sup>\*</sup>Maximum for open motors and highest h.p. available for that size

All dimensions in inches.