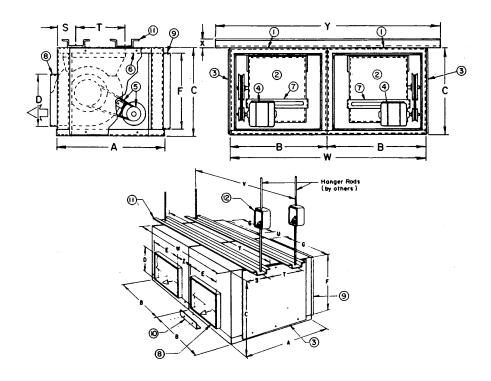

## Legend

- 1. Fan Cabinets (Galvanized Steel)
- 2. Blower Assemblies
- 3. Dual Access Panels
- 4. Ball Bearing Motors
- 5. Belt and Pulleys
- 6. Roof Caps with Mounting Rails

- 7. Adjustable Motor Mounting Plates
- 8. Outlet Duct Flanges
- 9. Inlet Duct Flanges
- 10. Joiner Angle
- 11. Support Channels
- 12. Vibration Hangers (optional, 4 required)

## **Dimensional Data**

| Model | Α      | В      | С  | w      | Outlet |        | 7      | Inlet  |        | - 11  | v      | V      | s     | _      | Х   |
|-------|--------|--------|----|--------|--------|--------|--------|--------|--------|-------|--------|--------|-------|--------|-----|
|       |        |        |    |        | D      | E      |        | F      | G      | U     | ľ      | V      |       | _ '    | _ ^ |
| ZCC10 | 24 3/4 | 22 1/4 | 20 | 45     | 11 3/8 | 13 1/8 | 9 5/8  | 18 1/8 | 20 3/8 | 2 3/8 | 50 1/2 | 45 1/2 | 1 5/8 | 13 3/8 | 1   |
| ZCC12 | 27 1/2 | 27     | 23 | 54 1/2 | 13 1/2 | 15 5/8 | 11 7/8 | 21 1/8 | 25 1/8 | 2 3/8 | 60     | 58     | 1 5/8 | 16 1/8 | 1   |
| ZCC15 | 32     | 33 1/2 | 28 | 67 1/2 | 15 7/8 | 18 5/8 | 15 3/8 | 25     | 30 1/2 | 3 1/2 | 73     | 71     | 1 1/2 | 19 1/2 | 1   |
| ZCC18 | 43     | 42     | 34 | 84 1/2 | 18 7/8 | 21 7/8 | 20 5/8 | 31     | 39     | 3 1/2 | 90     | 88     | 1 7/8 | 24     | 1   |