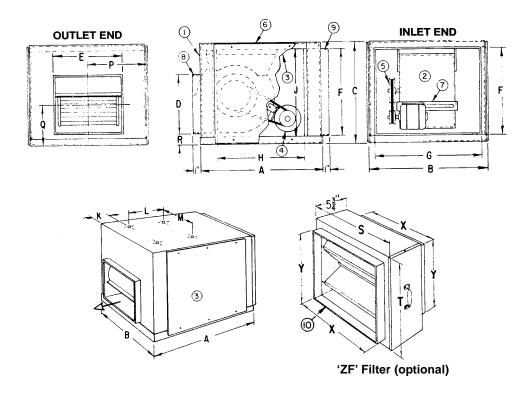

### Legend

- 1. Fan Cabinet (Galvanized Steel)
- 2. Blower Assembly w/B.B. Shaft
- 3. Dual Access Panels (Both Sides)
- 4. Ball Bearing Motor
- 5. Belt and Pulleys
- 6. Roof Cap with Mounting Rails

- 7. Adjustable Motor Mounting Plate
- 8. Outlet Duct Flange
- 9. Inlet Duct Flange
- 10. Filter Box Housing (optional)
- 11. Vibration Hangers (not shown, optional, 4 required)

#### **Dimensional Data**

| Model | Α      | В      | С  | Outlet |        | Inlet  |        | Acces Opng. |    | к     |        | M      | Р      | Q      | R     | Filter Box Housing |    |        |        |
|-------|--------|--------|----|--------|--------|--------|--------|-------------|----|-------|--------|--------|--------|--------|-------|--------------------|----|--------|--------|
|       |        |        |    | D      | Е      | F      | G      | Н           | J  | , N   | _      | IVI    | Г      | 3      | ĸ     | S                  | Т  | Х      | Υ      |
| ZC10  | 24 3/4 | 22 1/4 | 20 | 11 3/8 | 13 1/8 | 18 1/8 | 20 3/8 | 17 1/4      | 18 | 1 5/8 | 13 3/8 | 17 1/2 | 11 1/8 | 7 3/8  | 1 5/8 | 22 1/4             | 20 | 20 1/8 | 17 7/8 |
| ZC12  | 27 1/2 | 27     | 23 | 13 1/2 | 15 5/8 | 21 1/8 | 25 1/8 | 20          | 21 | 1 5/8 | 16 1/8 | 21     | 13 1/2 | 8 1/8  | 1 3/8 | 27                 | 23 | 24 7/8 | 20 7/8 |
| ZC15  | 32     | 33 1/2 | 28 | 15 7/8 | 18 5/8 | 25     | 30 1/2 | 24 1/2      | 26 | 1 1/2 | 19 1/2 | 23     | 16 3/4 | 10 5/8 | 2 5/8 | 33 1/2             | 28 | 30 1/4 | 24 3/4 |
| ZC18  | 43     | 42     | 34 | 18 7/8 | 21 7/8 | 31     | 39     | 35 1/2      | 30 | 1 7/8 | 24     | 37     | 21     | 13     | 3 5/8 | 42                 | 34 | 38 5/8 | 30 5/8 |